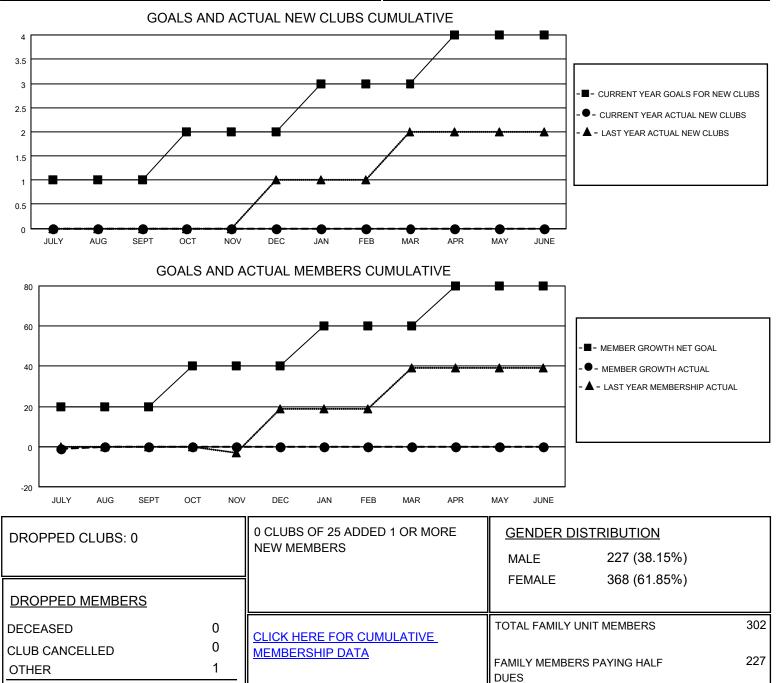

## LOCATION UKRAINE

District 134

Results as of: 7/31/2020

| Clubs                 |               |           |               | Members               |                       |                         |                                                    |
|-----------------------|---------------|-----------|---------------|-----------------------|-----------------------|-------------------------|----------------------------------------------------|
| RESULTS FOR 2020-2021 |               |           |               | RESULTS FOR 2020-2021 |                       |                         |                                                    |
| QUARTER               | NEW CLUB GOAL | NEW CLUBS | DROPPED CLUBS | QUARTER MEMB          | ER GROWTH NET<br>GOAL | MEMBER GROWTH<br>ACTUAL | DROPPED<br>MEMBERS ACTUAL<br>(including transfers) |
| JULY/AUG/SEPT         | 1             | 0         | 0             | JULY/AUG/SEPT         | 20                    | 0                       | 1                                                  |
| OCT/NOV/DEC           | 1             | 0         | 0             | OCT/NOV/DEC           | 20                    | 0                       | 0                                                  |
| JAN/FEB/MAR           | 1             | 0         | 0             | JAN/FEB/MAR           | 20                    | 0                       | 0                                                  |
| APR/MAY/JUNE          | 1             | 0         | 0             | APR/MAY/JUNE          | 20                    | 0                       | 0                                                  |